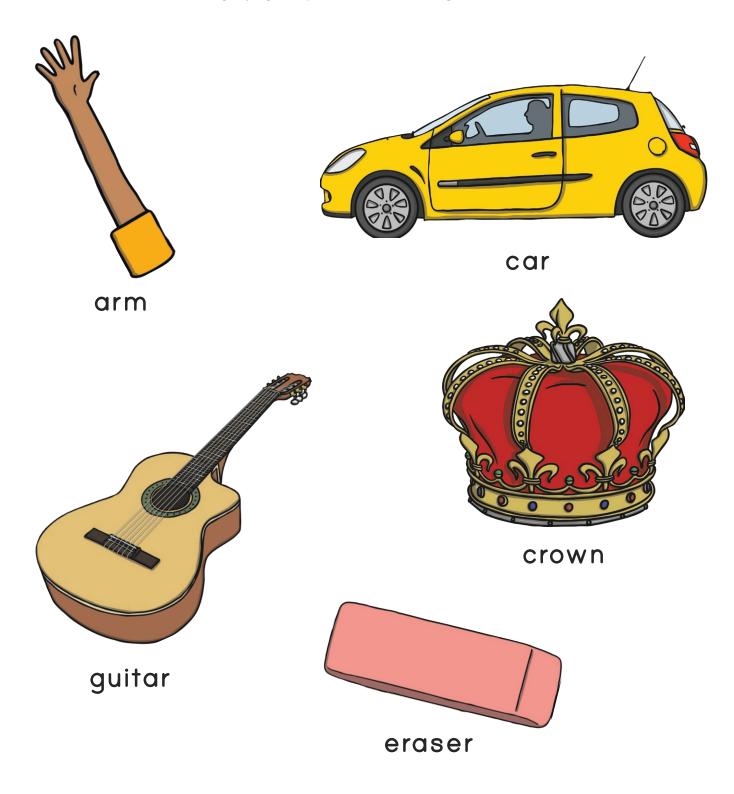

#### Can you find ar?

Circle all the ar sounds you can see.

Put a circle around the things that have ar in them.

### Color in the things that have ar in them.

This booklet belongs to