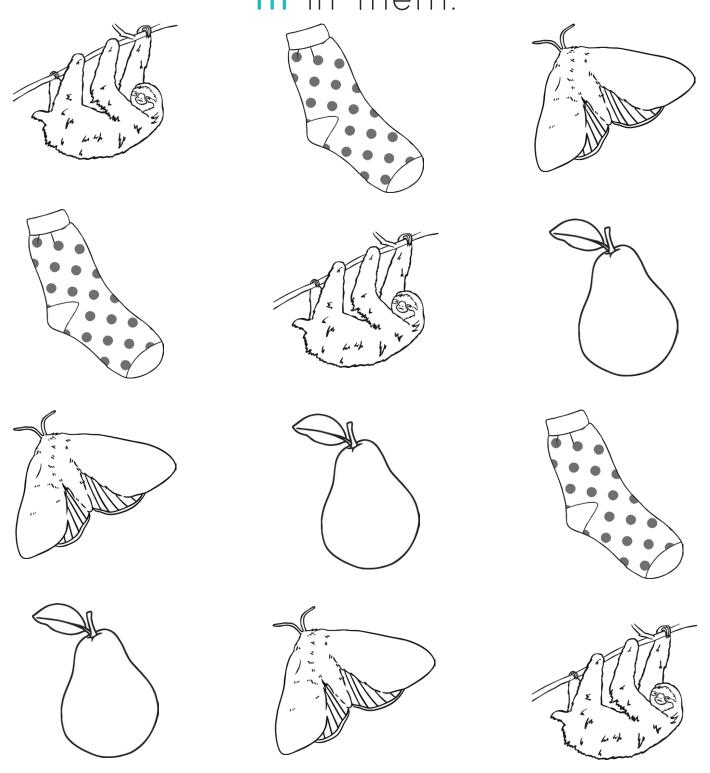

belongs to



Can you find oi?

Circle all the oi sounds you can see.



Put a circle around the things that have oi in them.



#### Color in the things that have

oi in them.







This booklet belongs to



#### Can you find ow?

Circle all the ow sounds you can see.



Put a circle around the things that have ow in them.



#### Color in the things that have ow in them.







This booklet belongs to



#### Can you find sh?

Circle all the sh sounds you can see.

sh th ch

## Put a circle around the things that have **sh** in them.



# Color in the things that have sh in them.







This booklet belongs to



Can you find th?

Circle all the th sounds you can see.

ck th th ck

## Put a circle around the things that have th in them.



# Color in the things that have the in them.







This booklet belongs to



#### Can you find ur?

Circle all the ur sounds you can see.



# Put a circle around the things that have **ur** in them.



# Color in the things that have **ur** in them.







This booklet belongs to



Circle all the wh sounds you can see.



Put a circle around the things that have wh in them.



# Color in the things that have wh in them.







This booklet belongs to



#### Can you find oo?

Circle all the oo sounds you can see.



Put a circle around the things that have oo in them.



Color in the things that have oo in them.