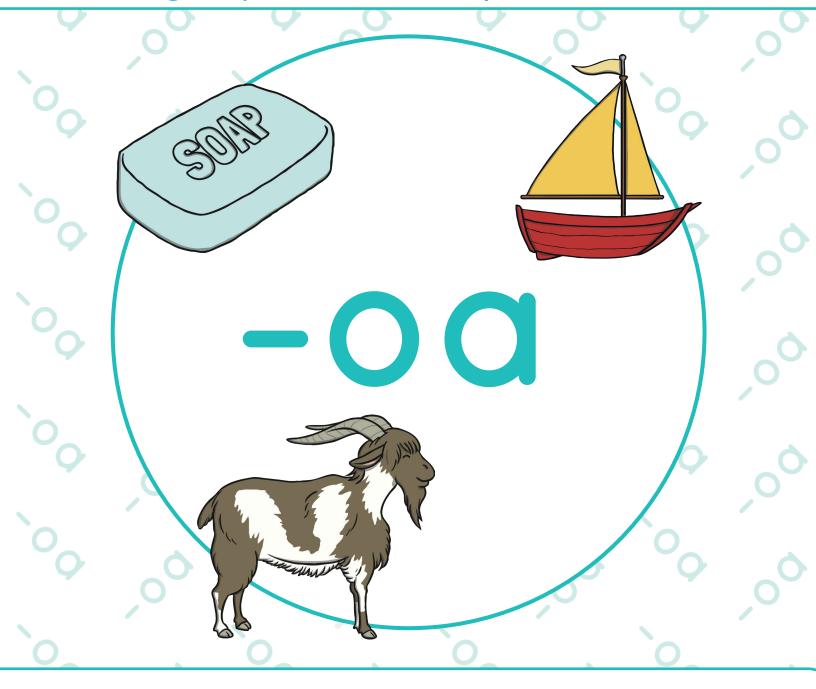

#### Can you find oa?

Circle all the oa sounds you can see.

## Put a circle around the things that have oa in them.

### Color in the things that have

oa in them.

This booklet belongs to

Can you find oi?

Circle all the oi sounds you can see.

Put a circle around the things that have oi in them.