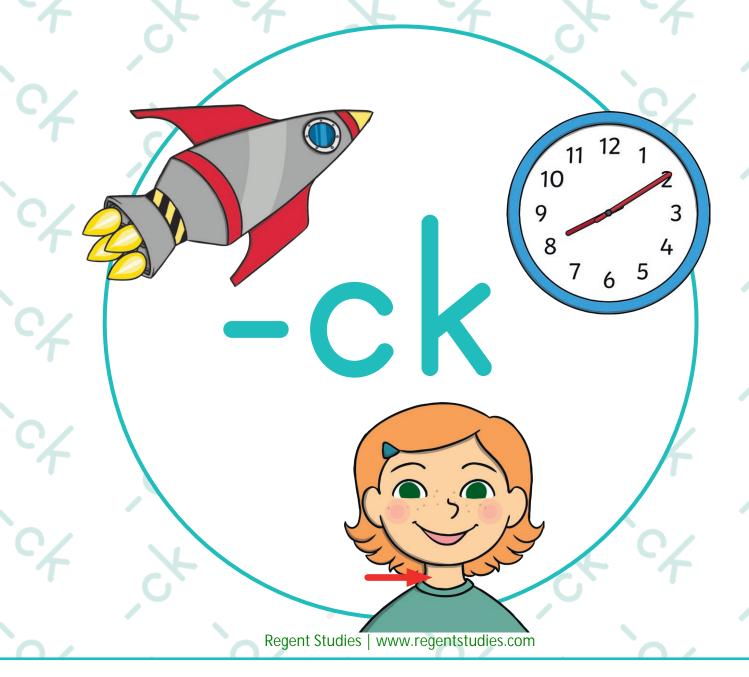

#### Can you find ck?

Circle all the ck sounds you can see.

## Put a circle around the things that have **ck** in them.

## Color in the things that have **ck** in them.

This booklet belongs to

Circle all the ee sounds you can see.

Put a circle around the things that have ee in them.