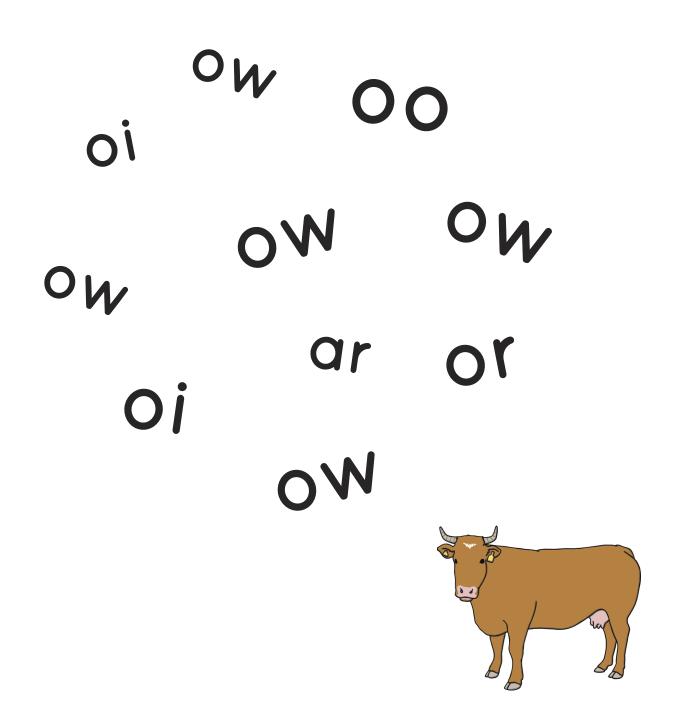

#### Can you find ow?

Circle all the ow sounds you can see.

Put a circle around the things that have ow in them.