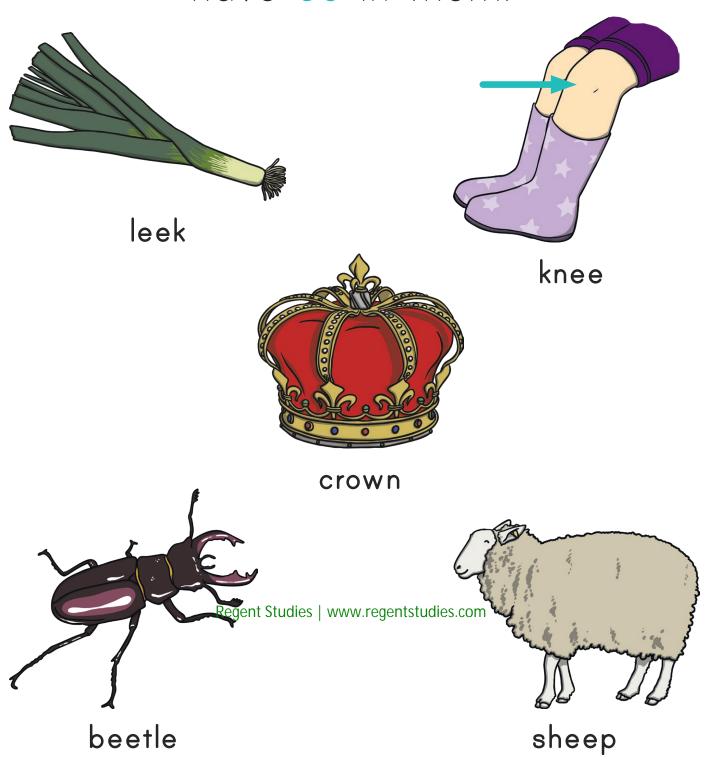

ai in them.



## Color in the things that have ai in them.







This booklet belongs to

#### Can you find ar?

Circle all the ar sounds you can see.



Put a circle around the things that have ar in them.



### Color in the things that have ar in them.







This booklet belongs to

#### Can you find ch?

Circle all the ch sounds you can see.



## Put a circle around the things that have **ch** in them.



Color in the things that have **ch** in them.







This booklet belongs to

#### Can you find ck?

Circle all the ck sounds you can see.



## Put a circle around the things that have **ck** in them.



## Color in the things that have **ck** in them.







This booklet belongs to



Circle all the ee sounds you can see.



Put a circle around the things that have ee in them.



## Color in the things that have ee in them.







This booklet belongs to

#### Can you find ng?

Circle all the ng sounds you can see.

# Put a circle around the things that have **ng** in them.



Color in the things that have **ng** in them.







This booklet belongs to



#### Can you find oa?

Circle all the oa sounds you can see.



## Put a circle around the things that have oa in them.



### Color in the things that have

oa in them.





























This booklet belongs to



Can you find oi?

Circle all the oi sounds you can see.



Put a circle around the things that have oi in them.



#### Color in the things that have

oi in them.







This booklet belongs to



#### Can you find ow?

Circle all the ow sounds you can see.



Put a circle around the things