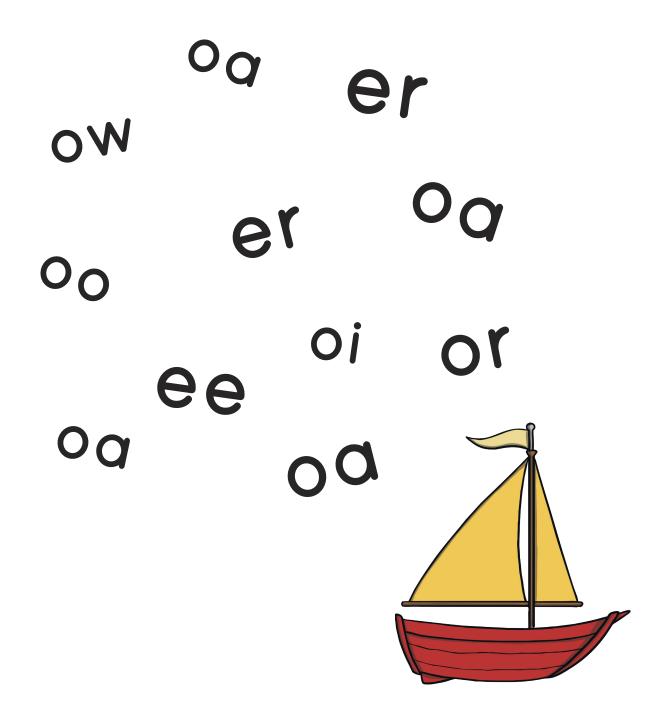

#### Can you find oa?

Circle all the oa sounds you can see.

## Put a circle around the things that have oa in them.

### Color in the things that have

oa in them.

This booklet belongs to

Can you find oi?

Circle all the oi sounds you can see.

Put a circle around the things that have oi in them.