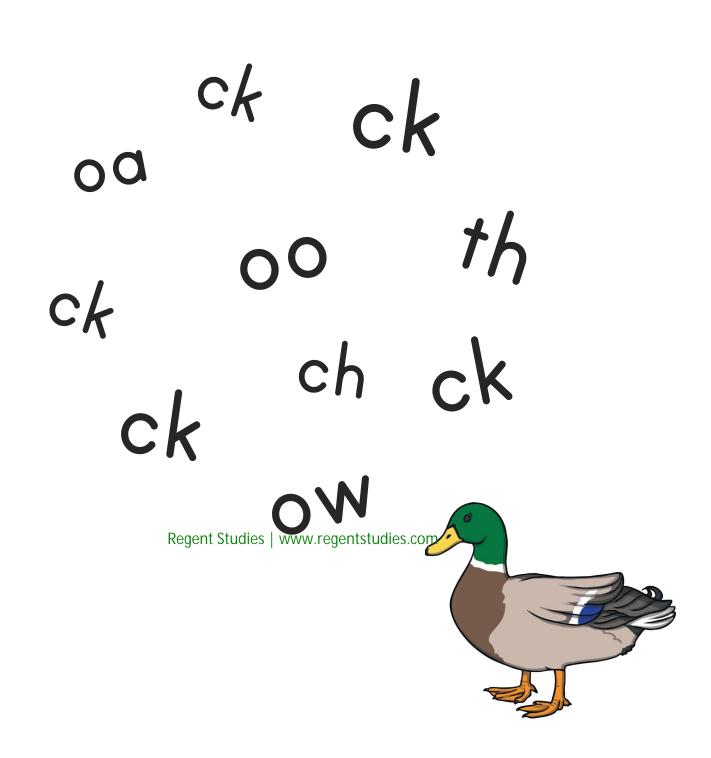

#### Can you find ck?

Circle all the ck sounds you can see.

## Put a circle around the things that have **ck** in them.

## Color in the things that have **ck** in them.

This booklet belongs to

Circle all the ee sounds you can see.

Put a circle around the things that have ee in them.