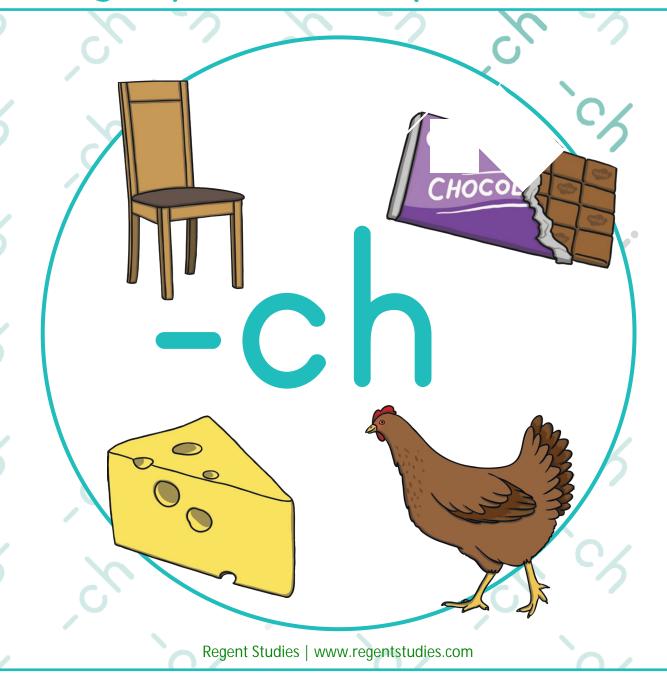

#### Can you find ch?

Circle all the ch sounds you can see.

## Put a circle around the things that have **ch** in them.

Color in the things that have **ch** in them.

This booklet belongs to