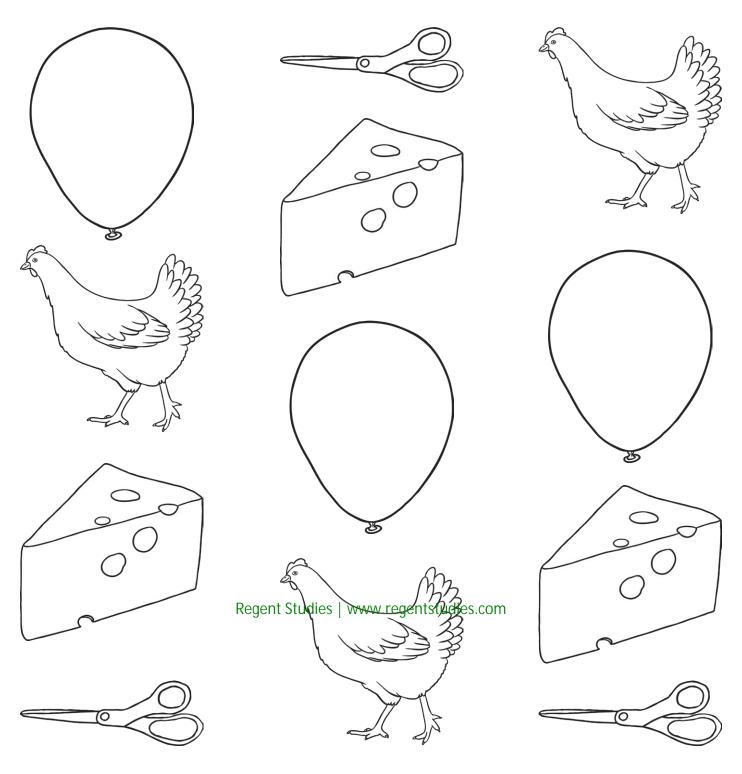

#### Can you find ch?

Circle all the ch sounds you can see.

## Put a circle around the things that have **ch** in them.

Color in the things that have **ch** in them.

This booklet belongs to