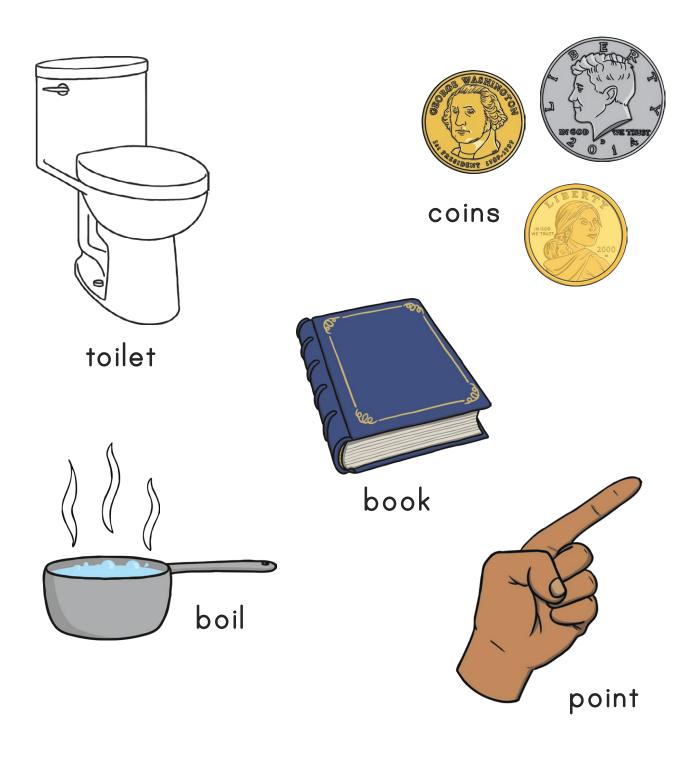

## Put a circle around the things that have oa in them.

### Color in the things that have

oa in them.

This booklet belongs to

Can you find oi?

Circle all the oi sounds you can see.

Put a circle around the things that have oi in them.