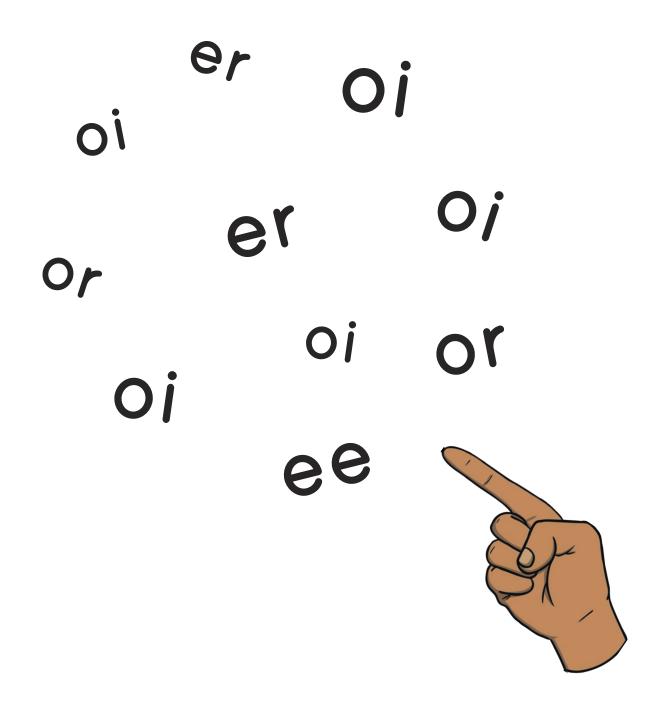

a circle around the things that have **ck** in them.



## Color in the things that have **ck** in them.







This booklet belongs to



Circle all the ee sounds you can see.



Put a circle around the things that have ee in them.



## Color in the things that have ee in them.







This booklet belongs to

#### Can you find ng?

Circle all the ng sounds you can see.

# Put a circle around the things that have **ng** in them.



Color in the things that have **ng** in them.







This booklet belongs to



#### Can you find oa?

Circle all the oa sounds you can see.



## Put a circle around the things that have oa in them.



### Color in the things that have

oa in them.





























This booklet belongs to



Can you find oi?

Circle all the oi sounds you can see.



Put a circle around the things that have oi in them.



#### Color in the things that have

oi in them.







This booklet belongs to



#### Can you find ow?

Circle all the ow sounds you can see.



Put a circle around the things that have ow in them.



#### Color in the things that have ow in them.







This booklet belongs to



#### Can you find sh?

Circle all the sh sounds you can see.

sh th ch

## Put a circle around the things that have **sh** in them.



# Color in the things that have sh in them.







This booklet belongs to



Can you find th?

Circle all the th sounds you can see.

ck th th ck

## Put a circle around the things that have th in them.



# Color in the things that have the in them.







This booklet belongs to



#### Can you find ur?

Circle all the