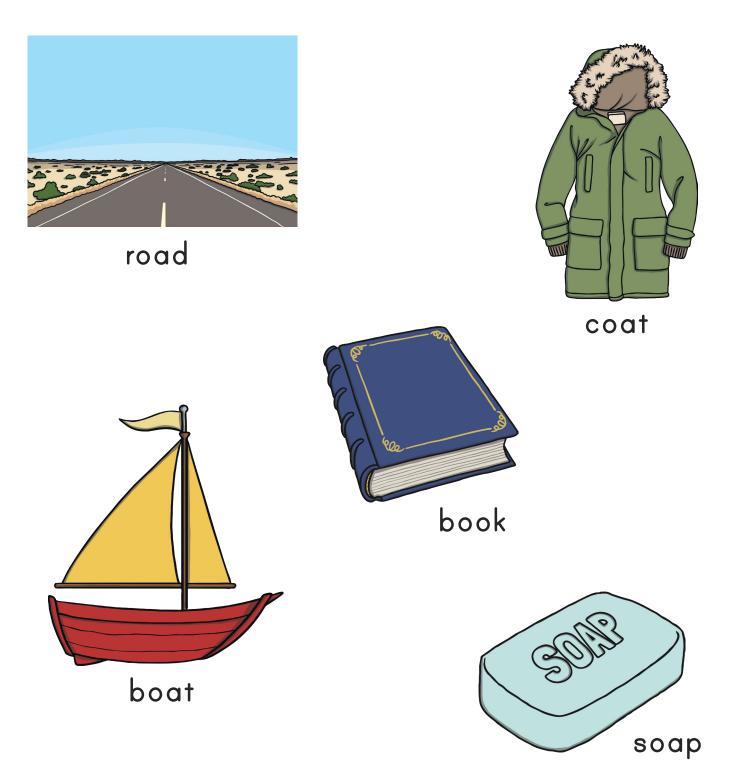

#### Can you find oa?

Circle all the oa sounds you can see.

## Put a circle around the things that have oa in them.

### Color in the things that have

oa in them.

This booklet belongs to

Can you find oi?

Circle all the oi sounds you can see.

Put a circle around the things that have oi in them.