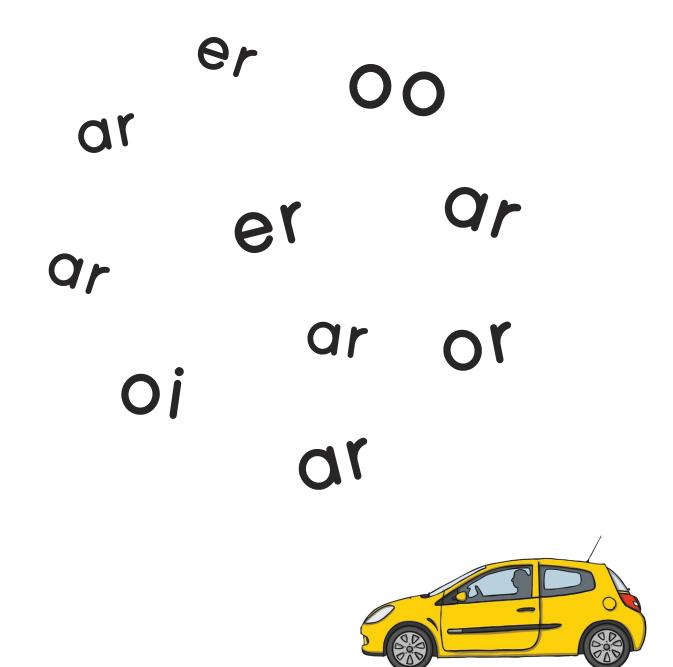

#### Can you find ar?

Circle all the ar sounds you can see.

Put a circle around the things that have ar in them.