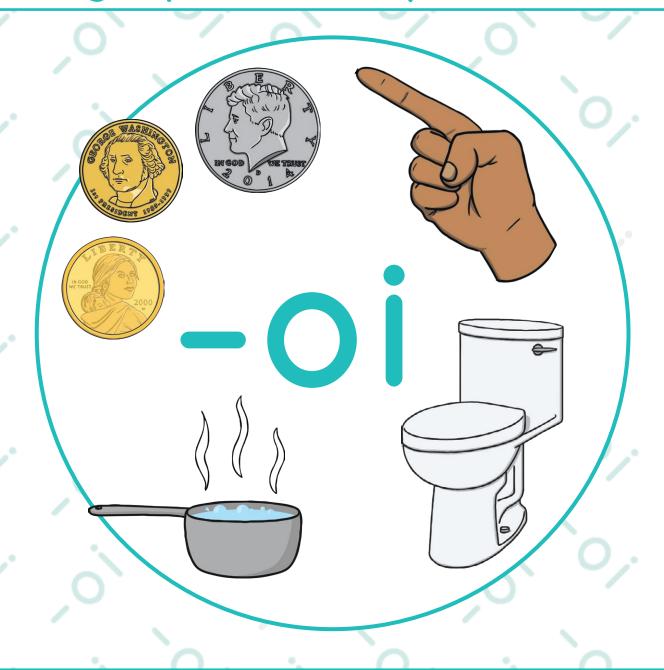

et belongs to

#### Can you find ck?

Circle all the ck sounds you can see.



## Put a circle around the things that have **ck** in them.



## Color in the things that have **ck** in them.







This booklet belongs to



Circle all the ee sounds you can see.



Put a circle around the things that have ee in them.



## Color in the things that have ee in them.







This booklet belongs to

#### Can you find ng?

Circle all the ng sounds you can see.

# Put a circle around the things that have **ng** in them.



Color in the things that have **ng** in them.







This booklet belongs to



#### Can you find oa?

Circle all the oa sounds you can see.



## Put a circle around the things that have oa in them.



### Color in the things that have

oa in them.





























This booklet belongs to



Can you find oi?

Circle all the oi sounds you can see.



Put a circle around the things that have oi in them.



#### Color in the things that have

oi in them.







This booklet belongs to



#### Can you find ow?

Circle all the ow sounds you can see.



Put a circle around the things that have ow in them.



#### Color in the things that have ow in them.







This booklet belongs to



#### Can you find sh?

Circle all the sh sounds you can see.

sh th ch

## Put a circle around the things that have **sh** in them.



# Color in the things that have sh in them.







This booklet belongs to



Can you find th?

Circle all the th sounds you can see.

ck th th ck

## Put a circle around the things that have th in them.



# Color in the things that have