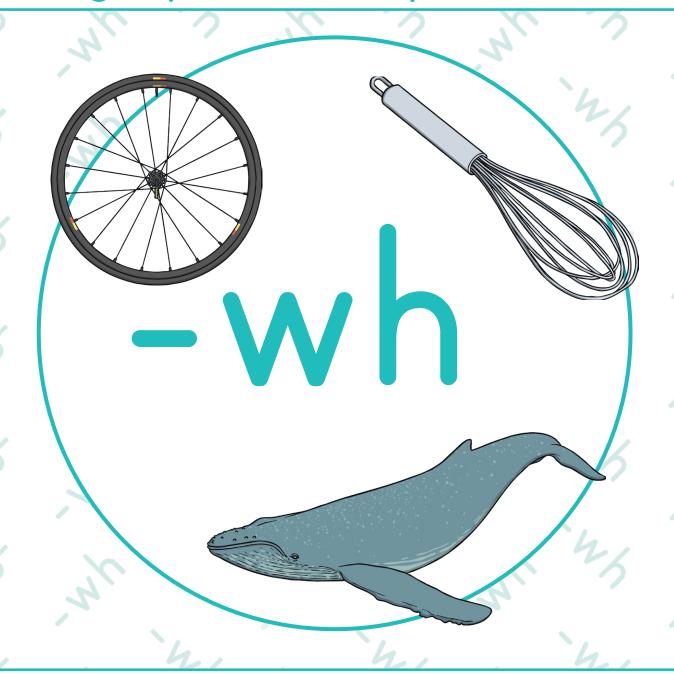

# Color in the things that have **ur** in them.

This booklet belongs to

Circle all the wh sounds you can see.

Put a circle around the things that have wh in them.

# Color in the things that have wh in them.

This booklet belongs to