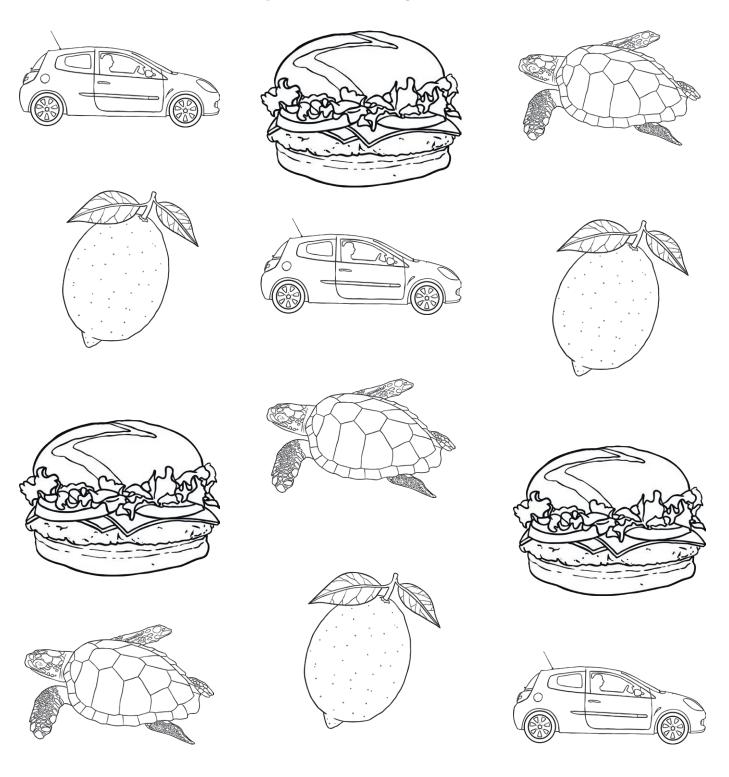

#### Can you find ow?

Circle all the ow sounds you can see.

Put a circle around the things that have ow in them.

#### Color in the things that have ow in them.

This booklet belongs to