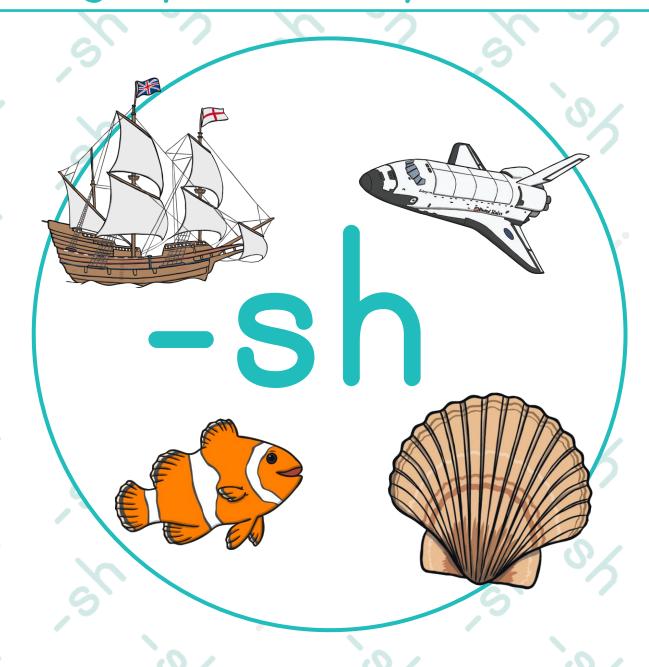

#### Can you find sh?

Circle all the sh sounds you can see.

sh th ch

## Put a circle around the things that have **sh** in them.

# Color in the things that have sh in them.

This booklet belongs to

Can you find th?

Circle all the th sounds you can see.

ck th th ck