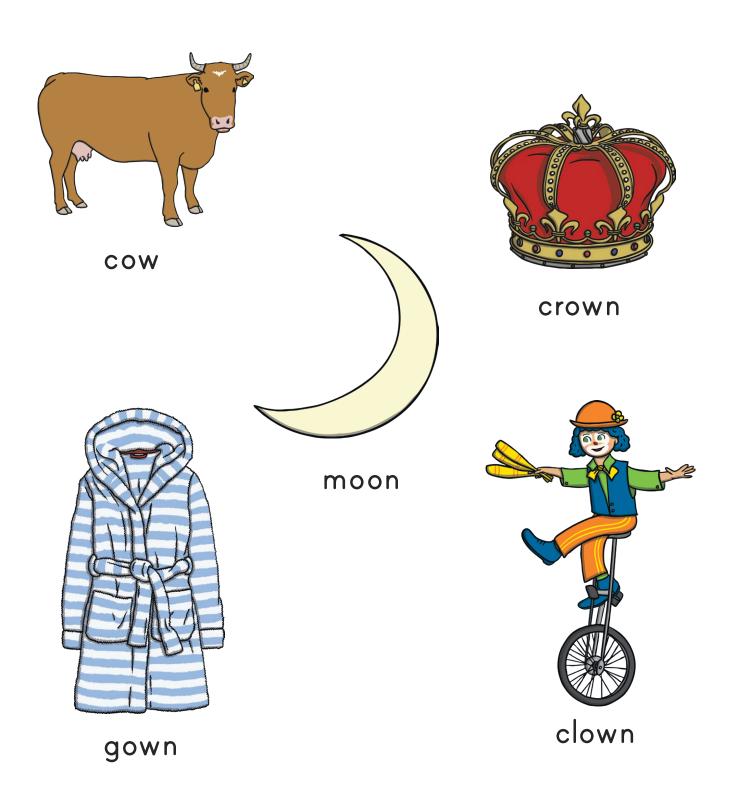

#### Can you find ow?

Circle all the ow sounds you can see.

Put a circle around the things that have ow in them.

#### Color in the things that have ow in them.

This booklet belongs to