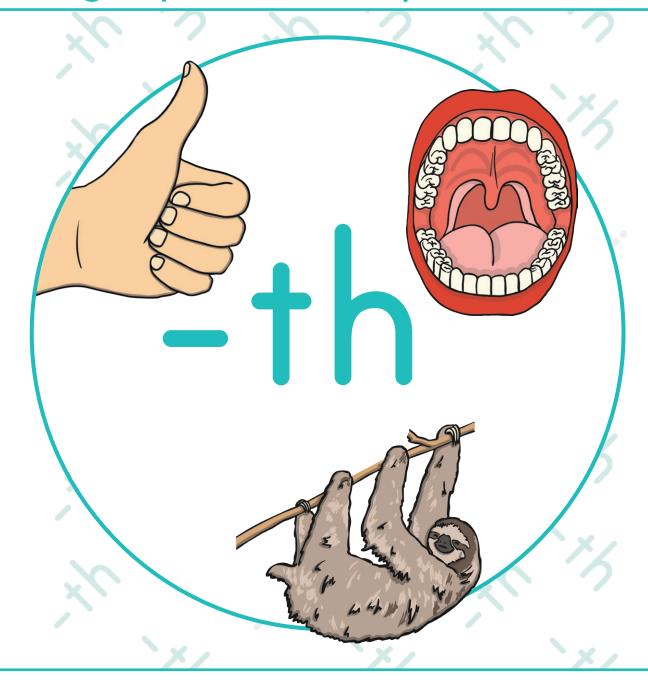

# Color in the things that have sh in them.

This booklet belongs to

Can you find th?

Circle all the th sounds you can see.

ck th th ck

## Put a circle around the things that have th in them.

# Color in the things that have the in them.

This booklet belongs to