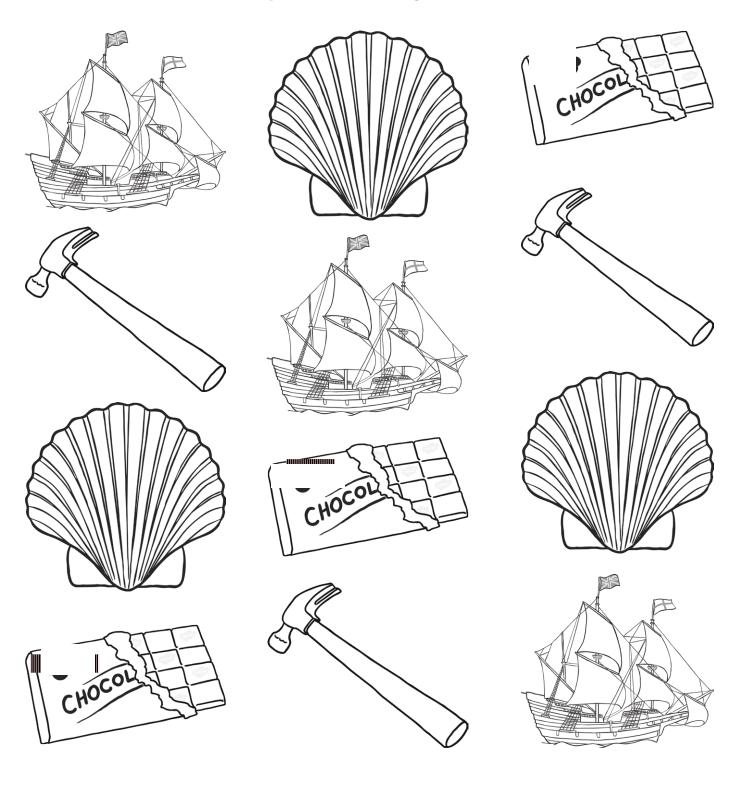

Can you find oa?

Circle all the oa sounds you can see.



## Put a circle around the things that have oa in them.



### Color in the things that have

oa in them.





























This booklet belongs to



Can you find oi?

Circle all the oi sounds you can see.



Put a circle around the things that have oi in them.



#### Color in the things that have

oi in them.







This booklet belongs to



#### Can you find ow?

Circle all the ow sounds you can see.



Put a circle around the things that have ow in them.



#### Color in the things that have ow in them.







This booklet belongs to



#### Can you find sh?

Circle all the sh sounds you can see.

sh th ch

## Put a circle around the things that have **sh** in them.



# Color in the things that have sh in them.







This booklet belongs to



Can you find th?

Circle all the th sounds you can see.

ck th th ck

## Put a circle around the things that have th in them.



# Color in the things that have the in them.







This booklet belongs to



#### Can you find ur?

Circle all the ur sounds you can see.



# Put a circle around the things that have **ur** in them.



# Color in the things that have **ur** in them.







This booklet belongs to



Circle all the wh sounds you can see.



Put a circle around the things that have wh in them.



# Color in the things that have wh in them.







This booklet belongs to



#### Can you find oo?

Circle all the oo sounds you can see.



Put a circle around the things that have oo in them.



Color in the things that have oo in them.