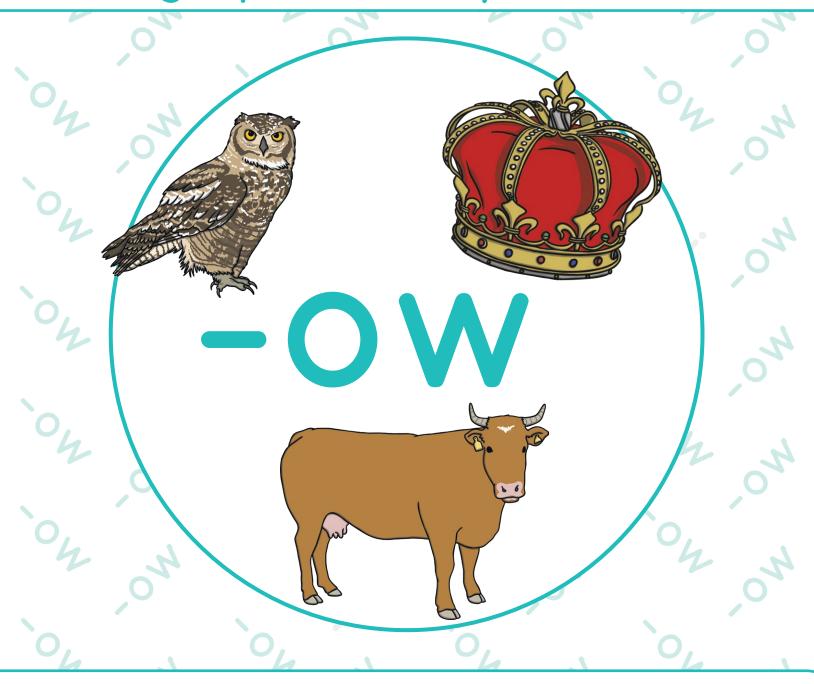

#### Can you find ow?

Circle all the ow sounds you can see.

Put a circle around the things that have ow in them.

#### Color in the things that have ow in them.

This booklet belongs to