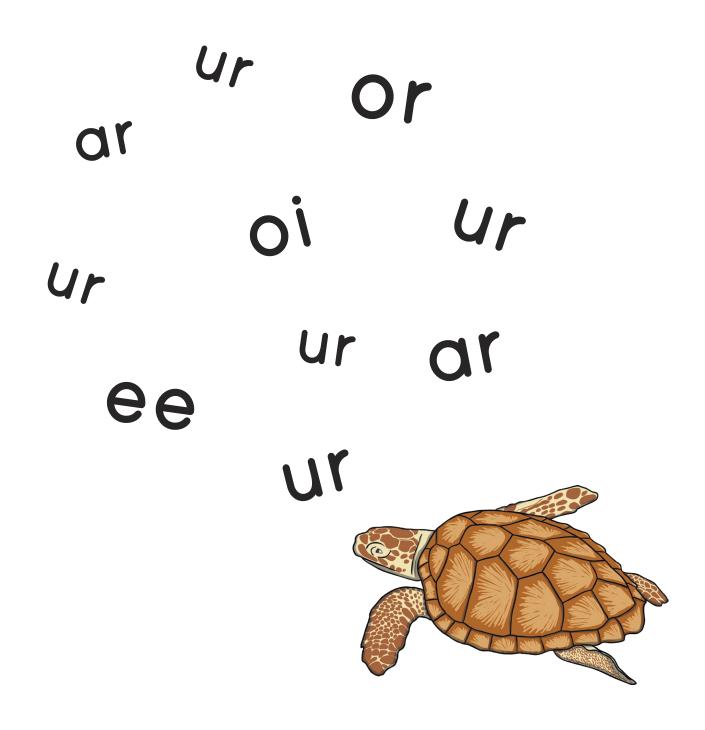

#### Can you find ur?

Circle all the ur sounds you can see.

# Put a circle around the things that have **ur** in them.