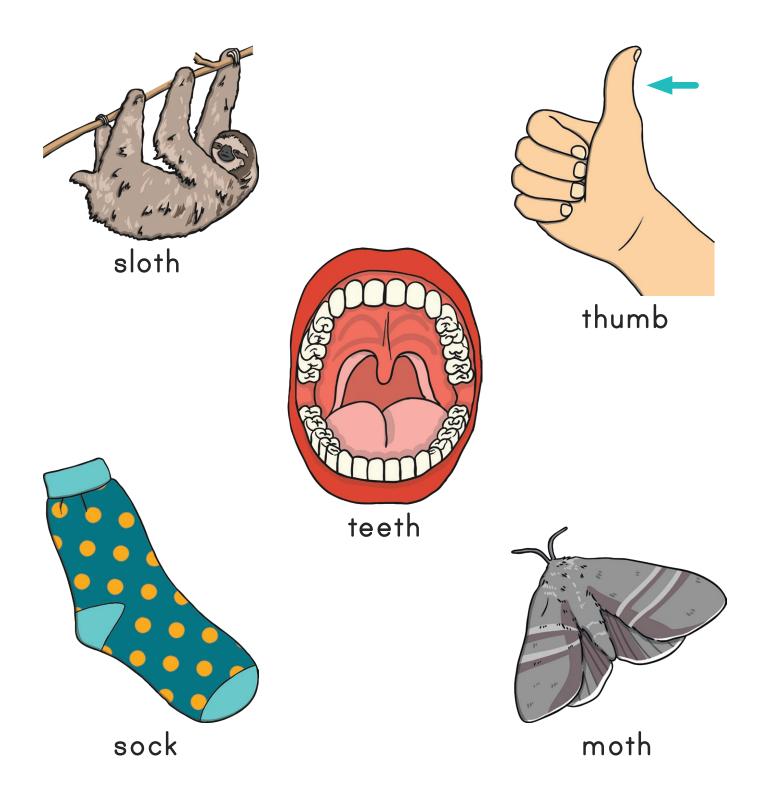

them.





























This booklet belongs to



Can you find oi?

Circle all the oi sounds you can see.



Put a circle around the things that have oi in them.



#### Color in the things that have

oi in them.







This booklet belongs to



#### Can you find ow?

Circle all the ow sounds you can see.



Put a circle around the things that have ow in them.



#### Color in the things that have ow in them.







This booklet belongs to



#### Can you find sh?

Circle all the sh sounds you can see.

sh th ch

## Put a circle around the things that have **sh** in them.



# Color in the things that have sh in them.







This booklet belongs to



Can you find th?

Circle all the th sounds you can see.

ck th th ck

## Put a circle around the things that have th in them.



# Color in the things that have the in them.







This booklet belongs to



#### Can you find ur?

Circle all the ur sounds you can see.



# Put a circle around the things that have **ur** in them.



# Color in the things that have **ur** in them.







This booklet belongs to



Circle all the wh sounds you can see.



Put a circle around the things that have wh in them.



# Color in the things that have wh in them.







This booklet belongs to



#### Can you find oo?

Circle all the oo sounds you can see.



Put a circle around the things that have oo in them.



Color in the things that have oo in them.