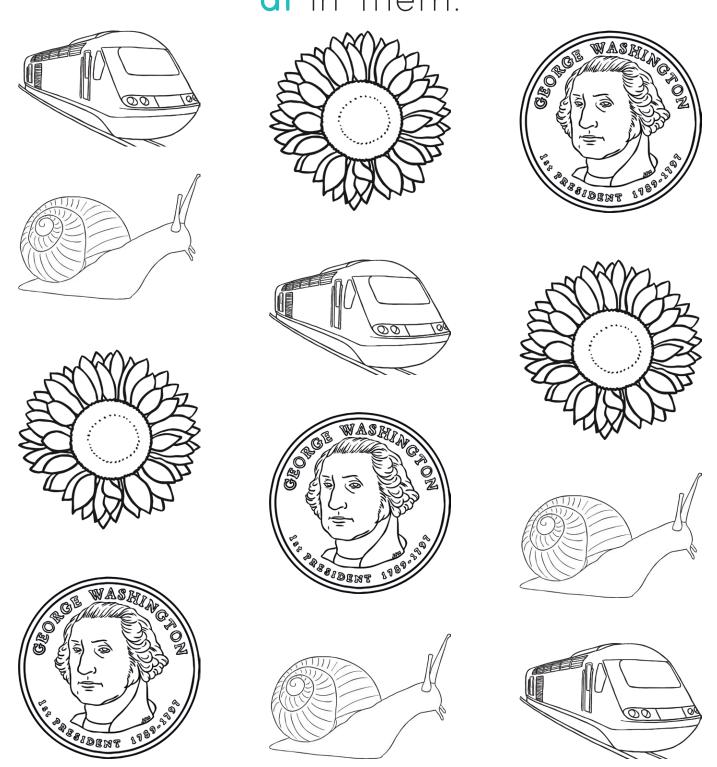

## Put a circle around the things that have ai in them.

## Color in the things that have ai in them.

This booklet belongs to