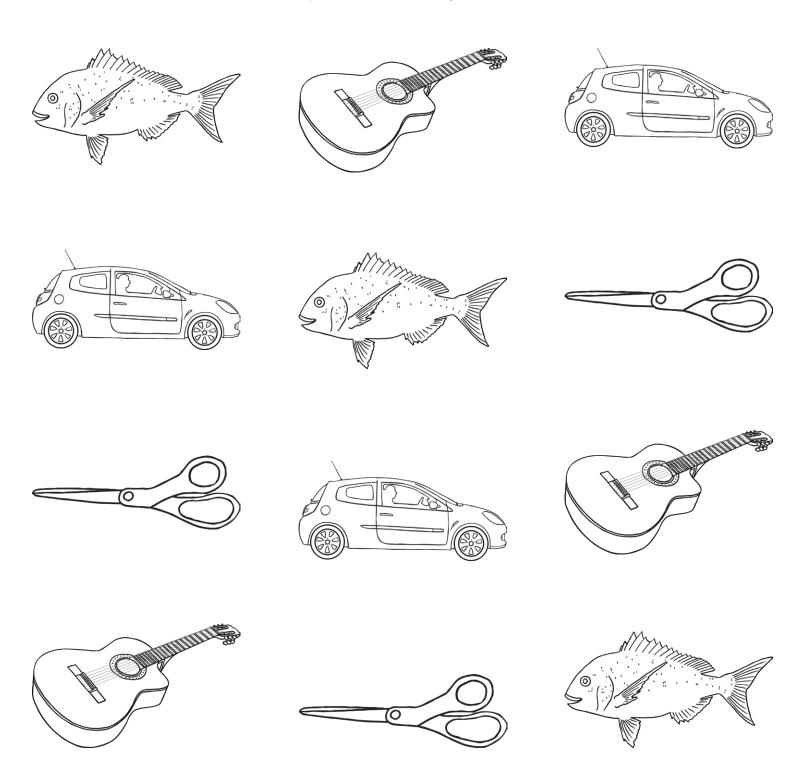

## Put a circle around the things that have ai in them.

## Color in the things that have ai in them.

This booklet belongs to