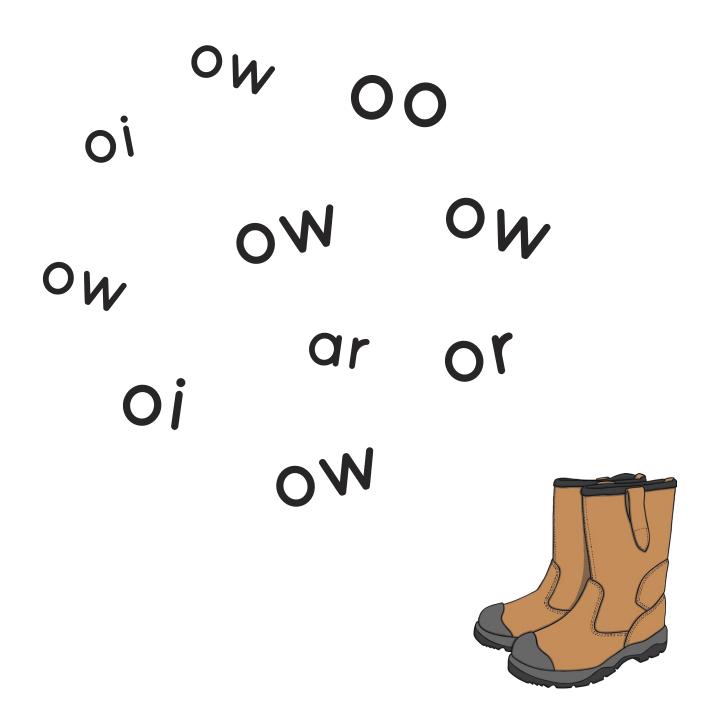

#### Can you find ow?

Circle all the ow sounds you can see.

Put a circle around the things that have ow in them.

#### Color in the things that have ow in them.

This booklet belongs to