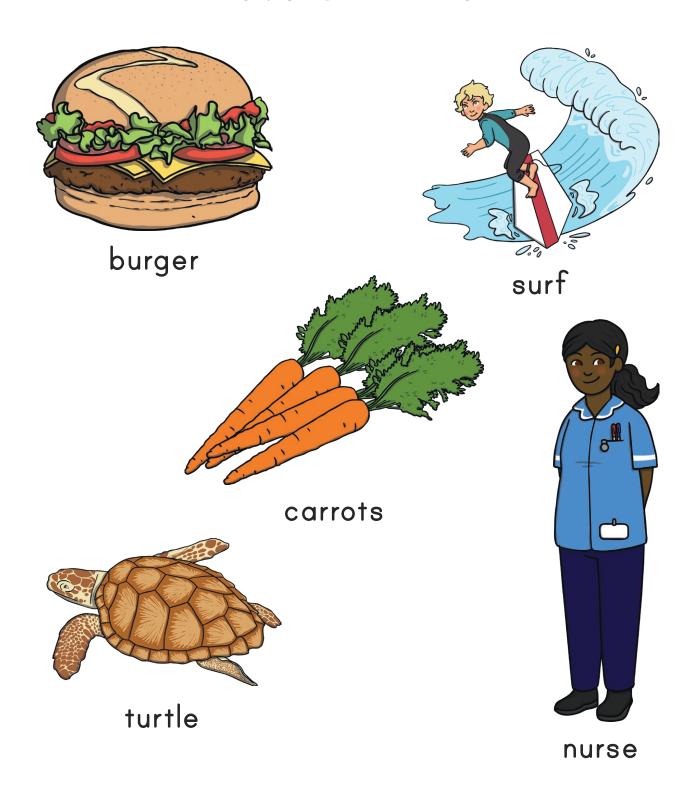

# Put a circle around the things that have **ur** in them.

# Color in the things that have **ur** in them.

This booklet belongs to

Circle all the wh sounds you can see.

Put a circle around the things that have wh in them.