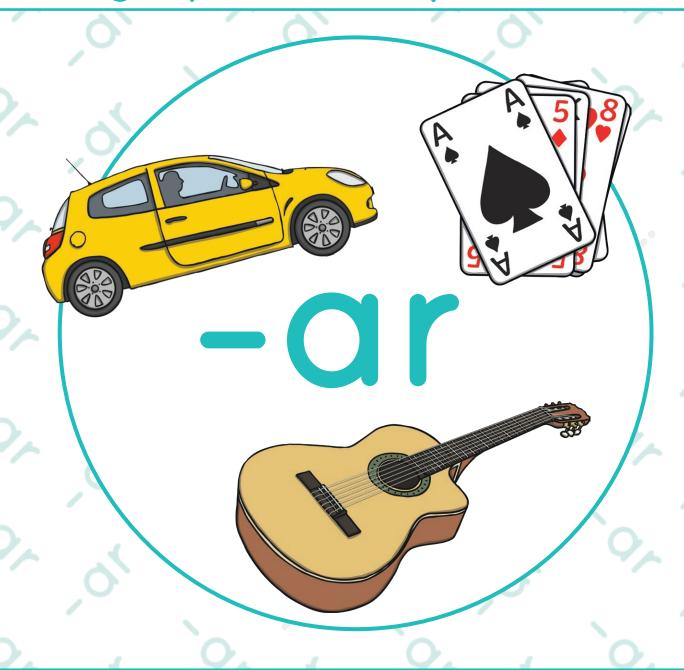

#### Can you find ar?

Circle all the ar sounds you can see.

Put a circle around the things that have ar in them.

### Color in the things that have ar in them.

This booklet belongs to