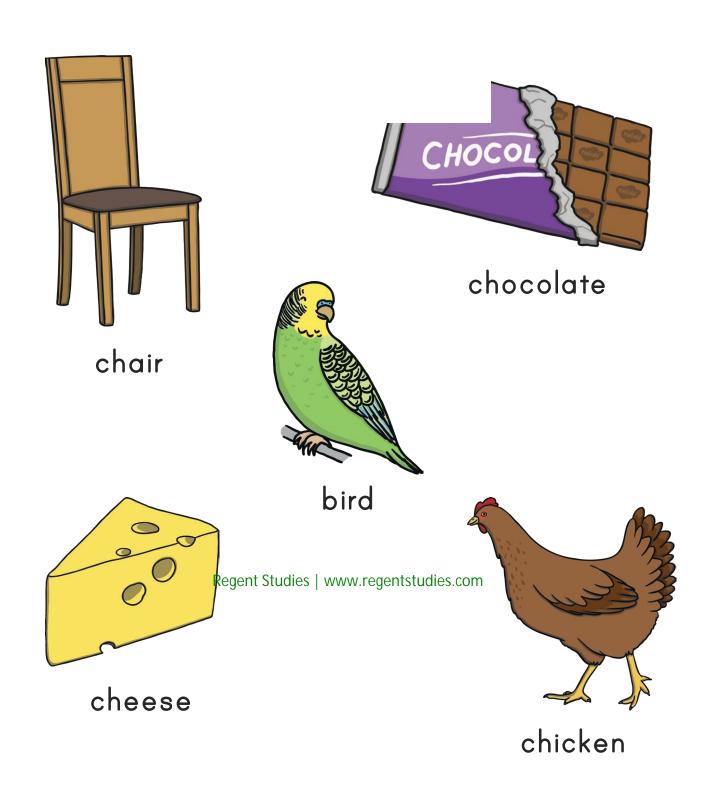

## Put a circle around the things that have **ch** in them.

Color in the things that have **ch** in them.

This booklet belongs to