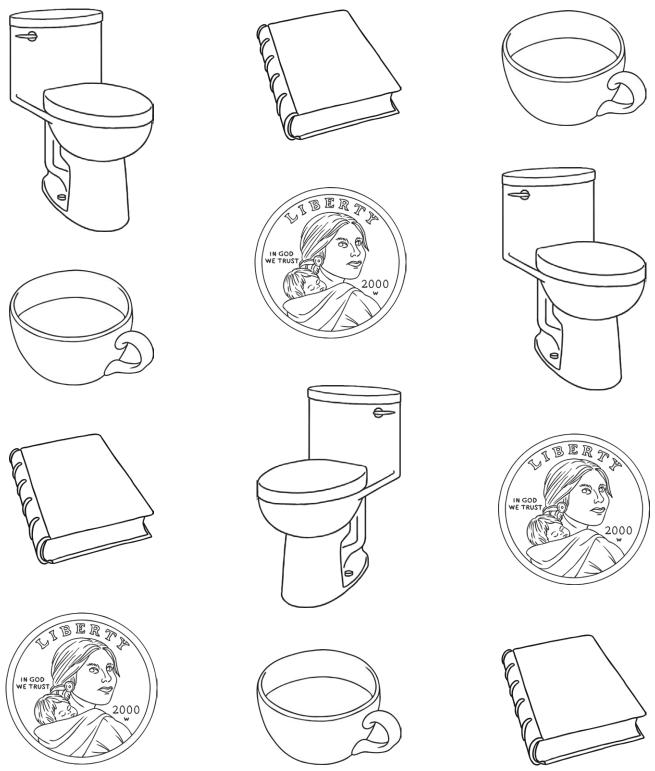

## Put a circle around the things that have oa in them.

### Color in the things that have

oa in them.

This booklet belongs to

Can you find oi?

Circle all the oi sounds you can see.

Put a circle around the things that have oi in them.