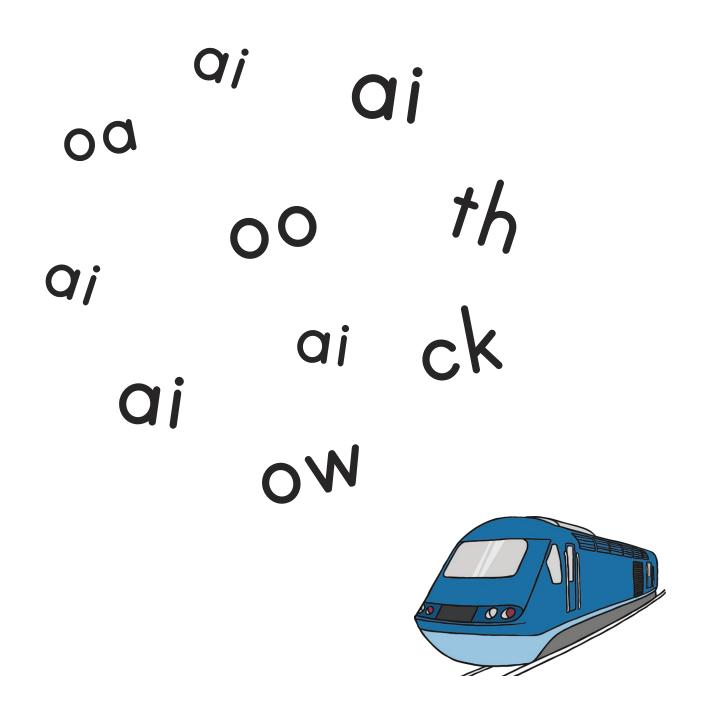

This booklet belongs to



#### Can you find ai?

Circle all the ai sounds you can see.



## Put a circle around the things that have ai in them.



## Color in the things that have ai in them.







This booklet belongs to

#### Can you find ar?

Circle all the ar sounds you can see.



Put a circle around the things that have ar in them.



### Color in the things that have ar in them.







This booklet belongs to

#### Can you find ch?

Circle all the ch sounds you can see.



## Put a circle around the things that have **ch** in them.



Color in the things that have **ch** in them.







This booklet belongs to

#### Can you find ck?

Circle all the ck sounds you can see.



## Put a circle around the things that have **ck** in them.



## Color in the things that have **ck** in them.







This booklet belongs to



Circle all the ee sounds you can see.



Put a ci