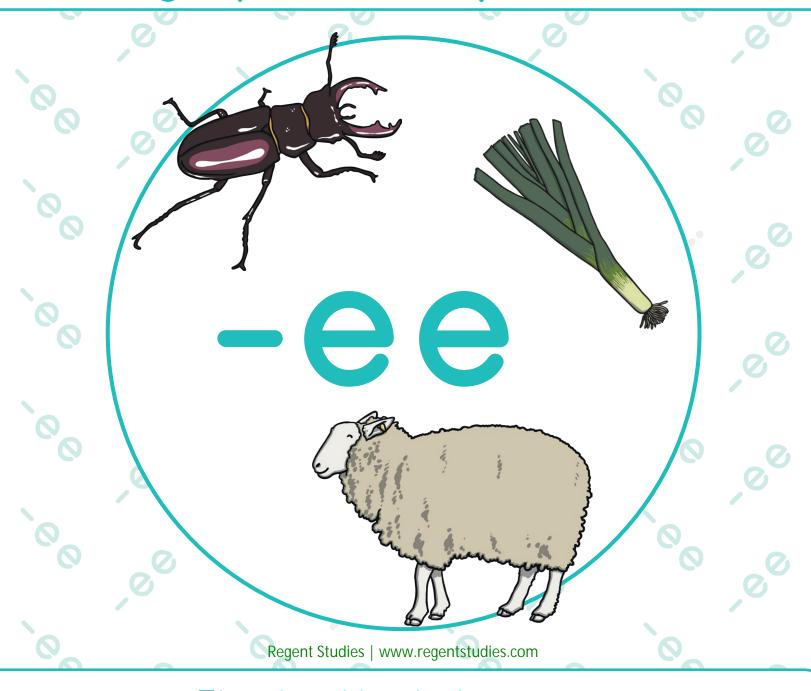

t belongs to



#### Can you find ai?

Circle all the ai sounds you can see.



## Put a circle around the things that have ai in them.



## Color in the things that have ai in them.







This booklet belongs to

#### Can you find ar?

Circle all the ar sounds you can see.



Put a circle around the things that have ar in them.



### Color in the things that have ar in them.







This booklet belongs to

#### Can you find ch?

Circle all the ch sounds you can see.



## Put a circle around the things that have **ch** in them.



Color in the things that have **ch** in them.







This booklet belongs to

#### Can you find ck?

Circle all the ck sounds you can see.



## Put a circle around the things that have **ck** in them.



## Color in the things that have **ck** in them.







This booklet belongs to



Circle all the ee sounds you can see.



Put a circle around the things that have ee in them.



## Color in the things that have ee in them.







This booklet belongs to

#### Can you find ng?

Circle all the ng sounds you can see.

# Put a circle around the things that have **ng** in them.



Color in the things that have **ng** in them.







This booklet belongs to



#### Can you find oa?

Circle all the oa sounds you can see.



## Put a circle around the things that have oa in them.



### Color in the things that have

oa in them.





























This booklet belongs to



Can you find oi?

Circle all the oi sounds you can see.



Put a circle around the things that have oi in them.



#### Color in the things that have

oi in them.