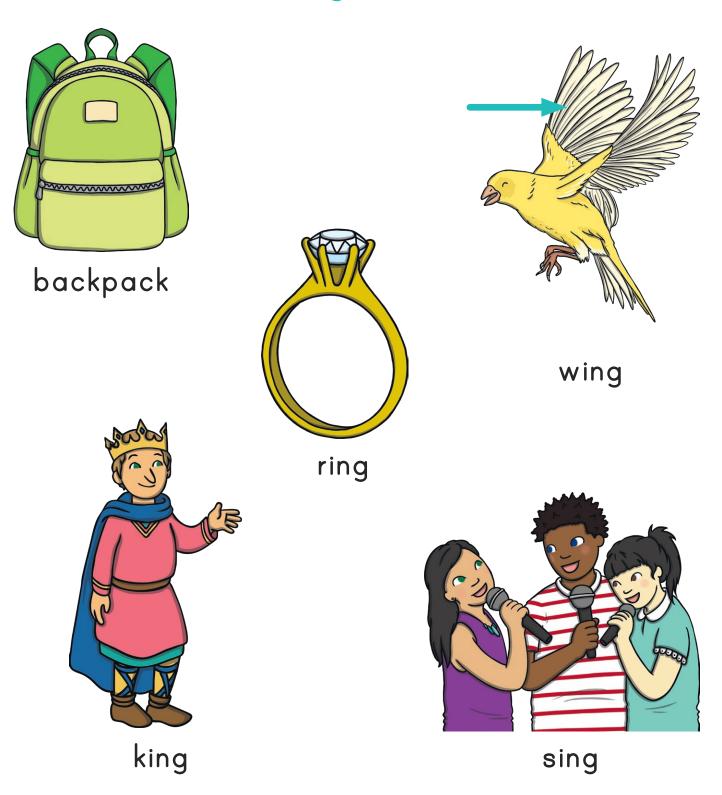

# Put a circle around the things that have **ng** in them.

Color in the things that have **ng** in them.

This booklet belongs to