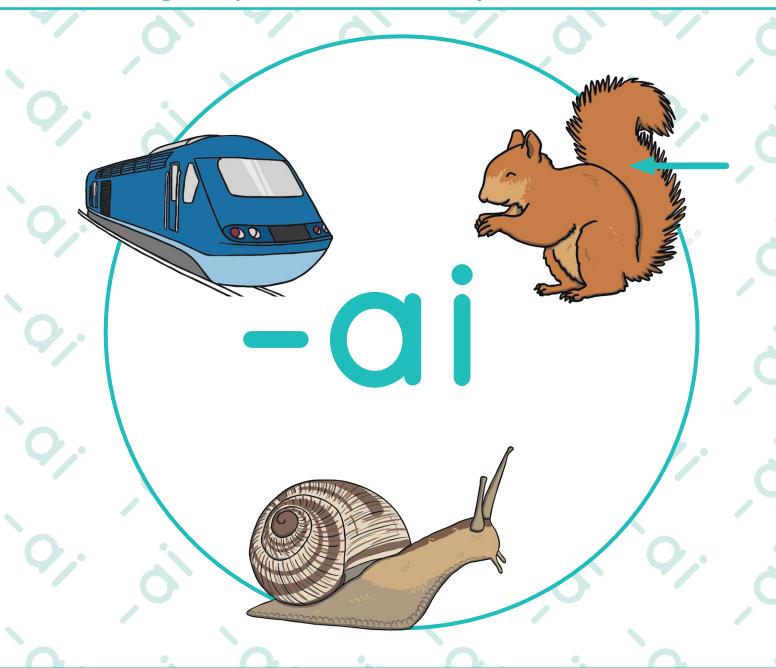

#### Can you find ai?

Circle all the ai sounds you can see.

## Put a circle around the things that have ai in them.

## Color in the things that have ai in them.

This booklet belongs to