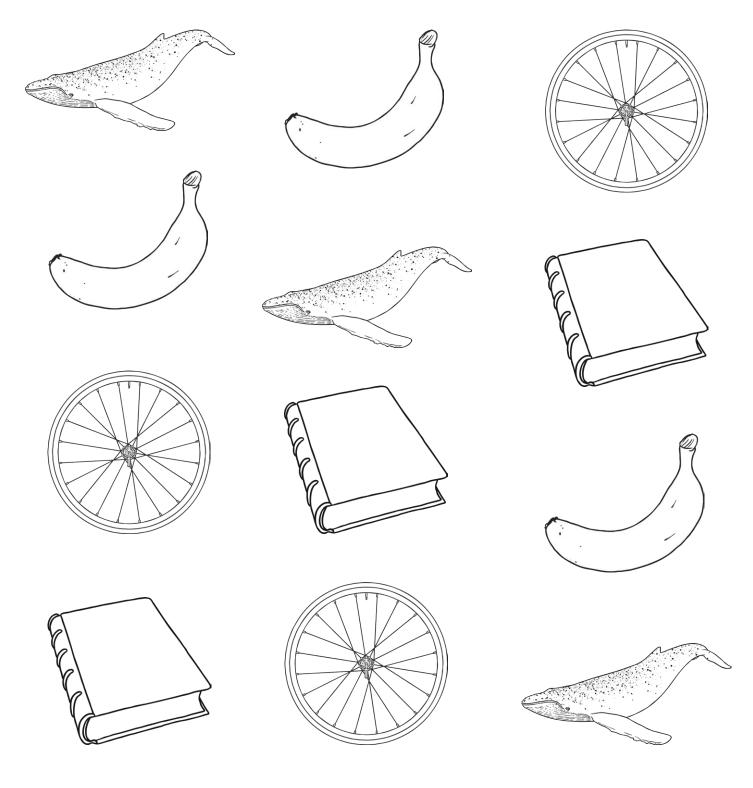

#### Can you find oo?

Circle all the oo sounds you can see.

Put a circle around the things that have oo in them.

Color in the things that have oo in them.