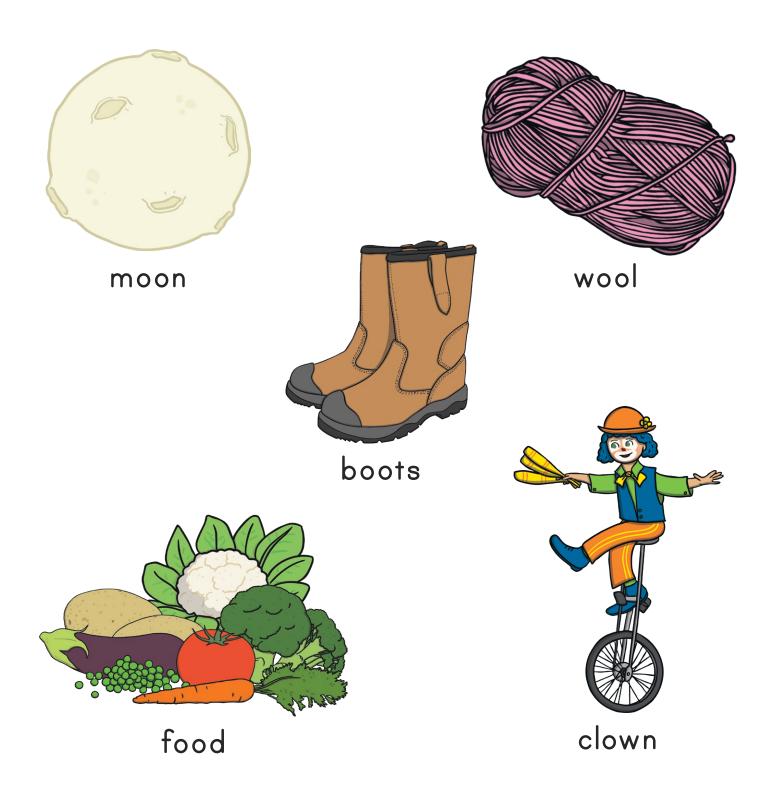

#### Can you find oa?

Circle all the oa sounds you can see.

## Put a circle around the things that have oa in them.

### Color in the things that have

oa in them.

This booklet belongs to

Can you find oi?

Circle all the oi sounds you can see.

Put a circle around the things that have oi in them.