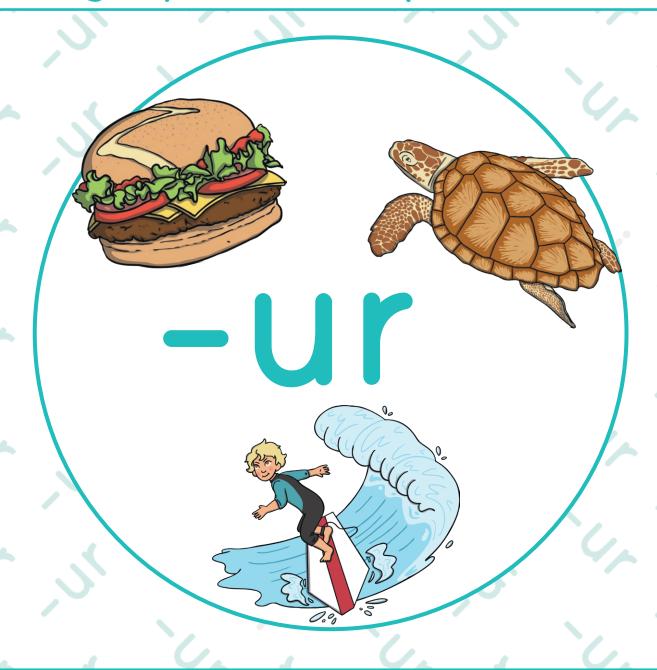

#### Can you find ur?

Circle all the ur sounds you can see.

# Put a circle around the things that have **ur** in them.

# Color in the things that have **ur** in them.

This booklet belongs to

Circle all the wh sounds you can see.

Put a circle around the things that have wh in them.