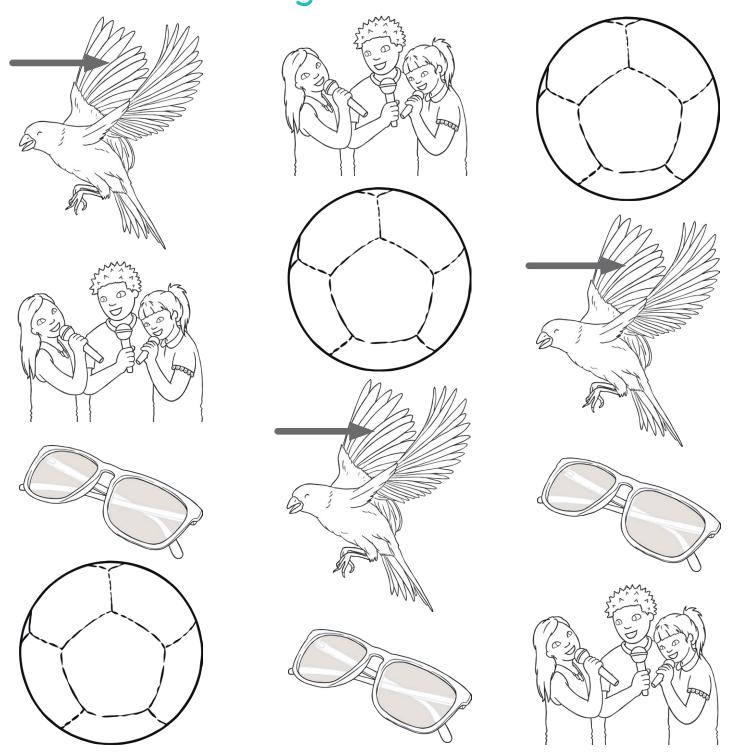

# Put a circle around the things that have **ng** in them.

Color in the things that have **ng** in them.

This booklet belongs to