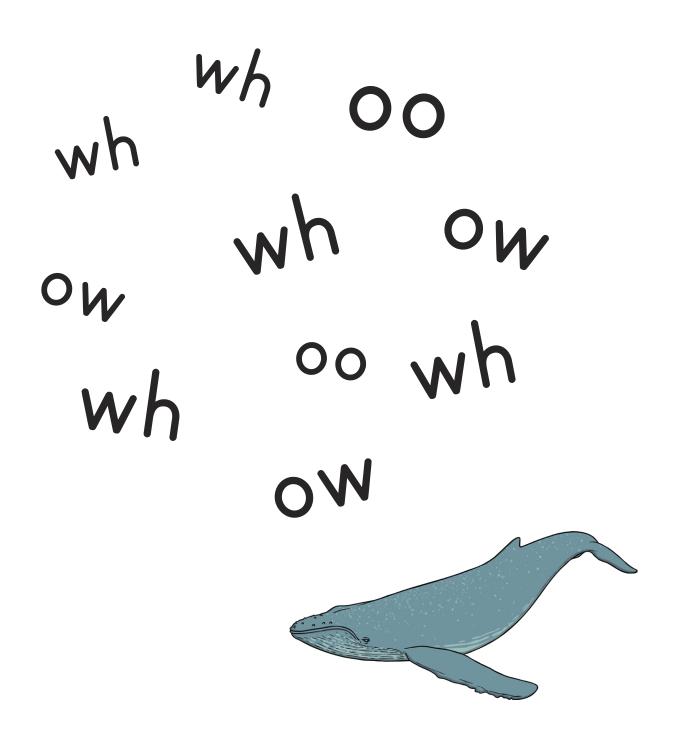

# Color in the things that have **ur** in them.

This booklet belongs to

Circle all the wh sounds you can see.

Put a circle around the things that have wh in them.

# Color in the things that have wh in them.

This booklet belongs to