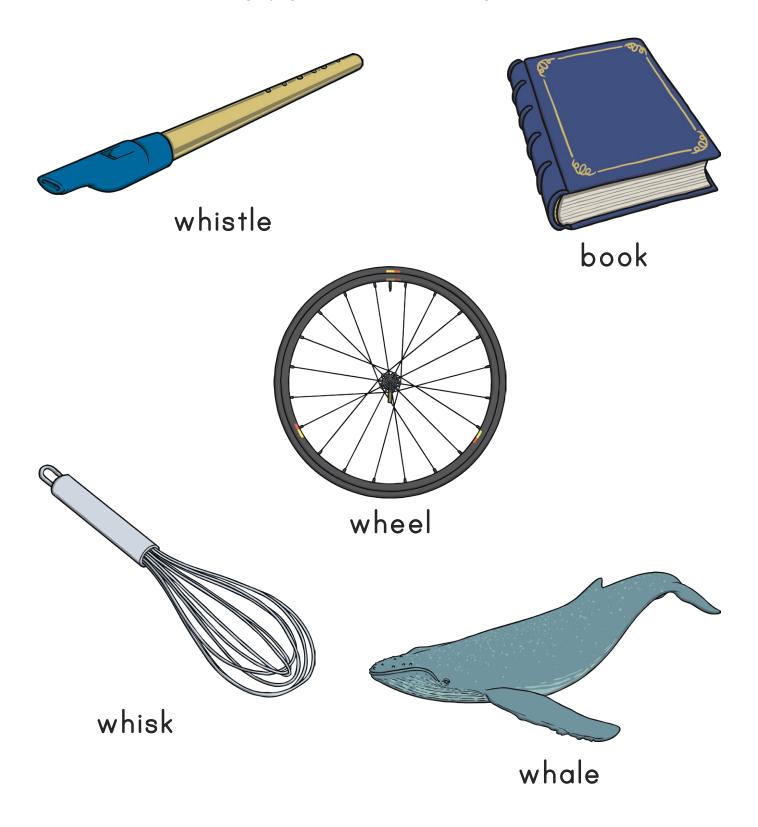

# Color in the things that have **ur** in them.

This booklet belongs to

Circle all the wh sounds you can see.

Put a circle around the things that have wh in them.

# Color in the things that have wh in them.

This booklet belongs to