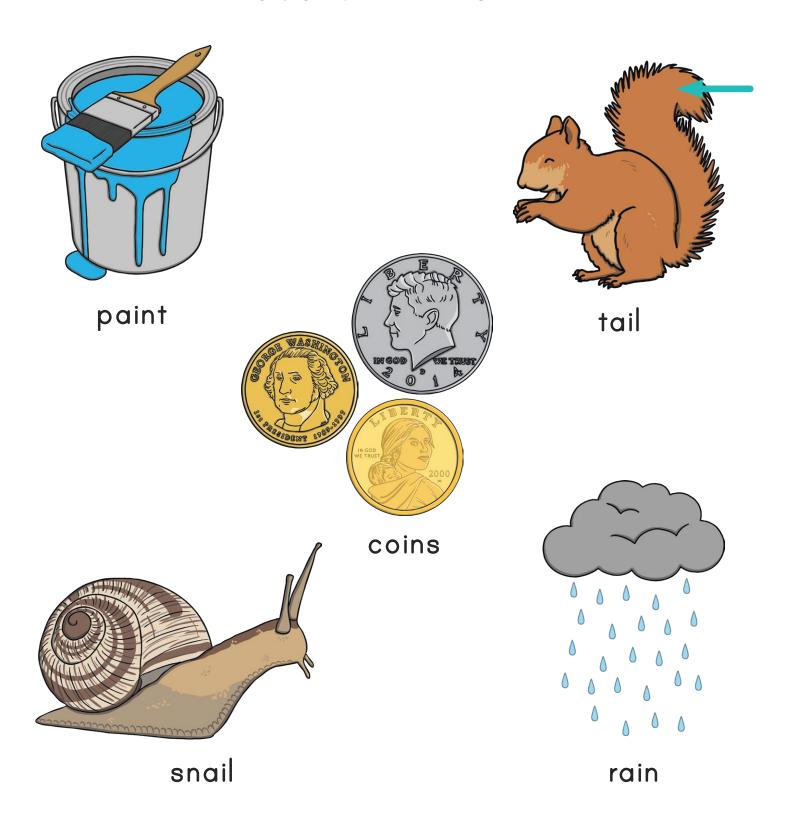

## Put a circle around the things that have ai in them.

## Color in the things that have ai in them.

This booklet belongs to