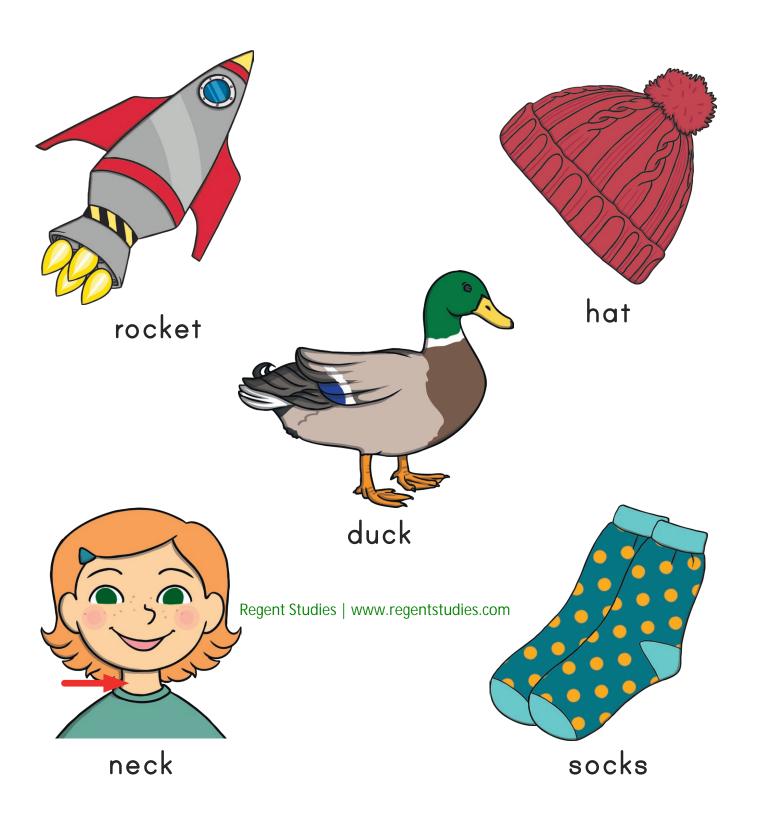

#### Can you find ck?

Circle all the ck sounds you can see.

## Put a circle around the things that have **ck** in them.

## Color in the things that have **ck** in them.

This booklet belongs to

Circle all the ee sounds you can see.

Put a circle around the things that have ee in them.