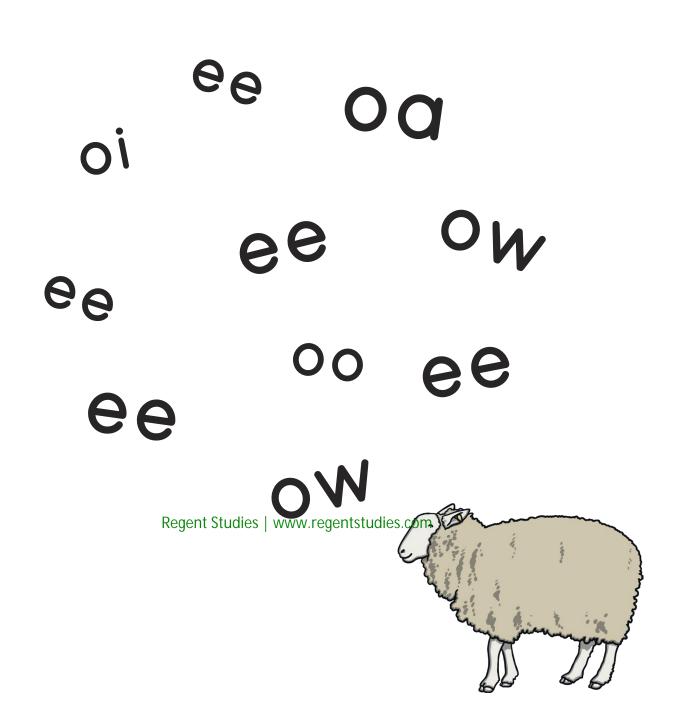

## Color in the things that have **ck** in them.

This booklet belongs to

Circle all the ee sounds you can see.

Put a circle around the things that have ee in them.