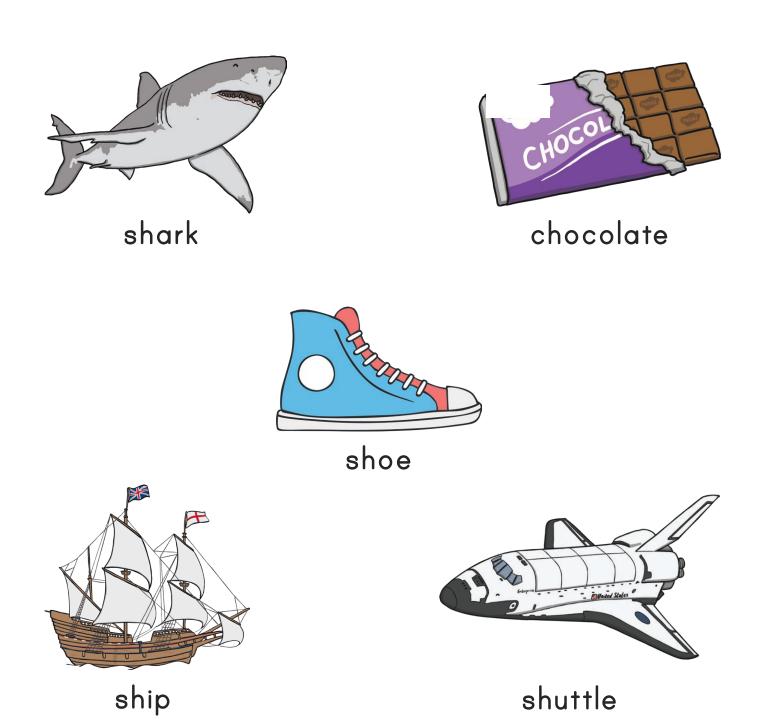

in them.







This booklet belongs to



#### Can you find oa?

Circle all the oa sounds you can see.



## Put a circle around the things that have oa in them.



### Color in the things that have

oa in them.





























This booklet belongs to



Can you find oi?

Circle all the oi sounds you can see.



Put a circle around the things that have oi in them.



#### Color in the things that have

oi in them.







This booklet belongs to



#### Can you find ow?

Circle all the ow sounds you can see.



Put a circle around the things that have ow in them.



#### Color in the things that have ow in them.







This booklet belongs to



#### Can you find sh?

Circle all the sh sounds you can see.

sh th ch

## Put a circle around the things that have **sh** in them.



# Color in the things that have sh in them.







This booklet belongs to



Can you find th?

Circle all the th sounds you can see.

ck th th ck

## Put a circle around the things that have th in them.



# Color in the things that have the in them.







This booklet belongs to



#### Can you find ur?

Circle all the ur sounds you can see.



# Put a circle around the things that have **ur** in them.



# Color in the things that have **ur** in them.







This booklet belongs to



Circle all the wh sounds you can see.



Put a circle around the things that have wh in them.



# Color in the things that have wh in them.







This booklet belongs to



#### Can you find oo?

Circle all the oo sounds you can see.



Put a circle around the things that have oo in them.



Color in