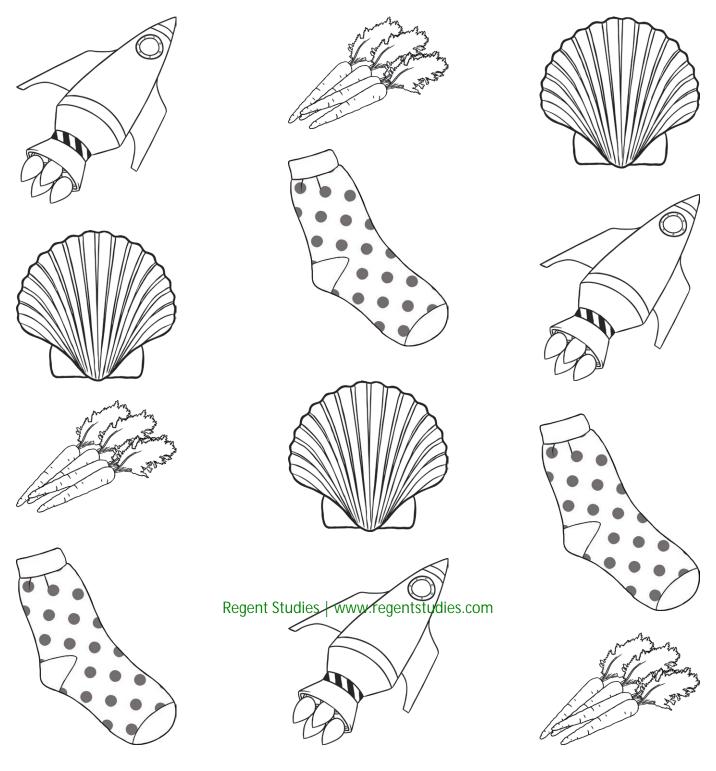

#### Can you find ck?

Circle all the ck sounds you can see.

## Put a circle around the things that have **ck** in them.

## Color in the things that have **ck** in them.

This booklet belongs to

Circle all the ee sounds you can see.

Put a circle around the things that have ee in them.